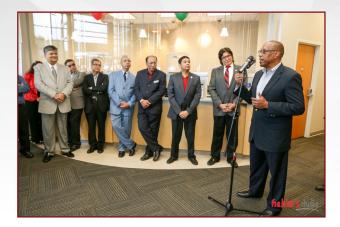

#### PFCU's 15th Annual Meeting April 19, 2015 – Zyka Banquet Hall, Decatur, GA

Members at PFCU Annual Meeting

Members Present at PFCU AGM

Retiring Loan Committee Member Mr. Karim Kanji

Retiring Board Member Mr. Afzal Mithwani