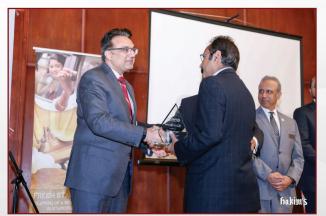

#### PFCU's 15th Annual Meeting April 19, 2015 – Zyka Banquet Hall, Decatur, GA

Members at PFCU Annual Meeting

Members Present at PFCU AGM

Retiring Loan Committee Member Mr. Karim Kanji

Retiring Board Member Mr. Afzal Mithwani