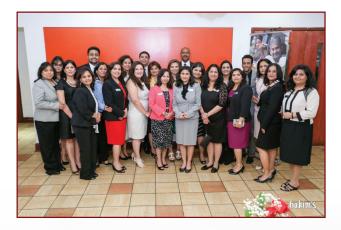

#### PFCU's 15th Annual Meeting April 19, 2015 – Zyka Banquet Hall, Decatur, GA

Members at PFCU Annual Meeting

Members Present at PFCU AGM

Retiring Loan Committee Member Mr. Karim Kanji

Retiring Board Member Mr. Afzal Mithwani