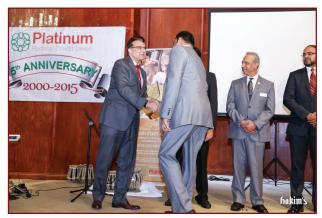

#### PFCU's 15th Annual Meeting April 19, 2015 – Zyka Banquet Hall, Decatur, GA

Members at PFCU Annual Meeting

Members Present at PFCU AGM

Retiring Loan Committee Member Mr. Karim Kanji

Retiring Board Member Mr. Afzal Mithwani