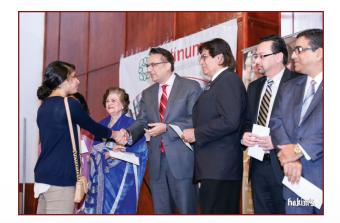

#### PFCU's 15th Annual Meeting April 19, 2015 – Zyka Banquet Hall, Decatur, GA

Members at PFCU Annual Meeting

Members Present at PFCU AGM

Retiring Loan Committee Member Mr. Karim Kanji

Retiring Board Member Mr. Afzal Mithwani