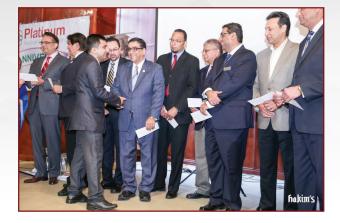

#### PFCU's 15th Annual Meeting April 19, 2015 – Zyka Banquet Hall, Decatur, GA

Members at PFCU Annual Meeting

Members Present at PFCU AGM

Retiring Loan Committee Member Mr. Karim Kanji

Retiring Board Member Mr. Afzal Mithwani