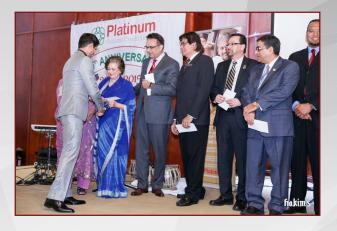

#### PFCU's 15th Annual Meeting April 19, 2015 – Zyka Banquet Hall, Decatur, GA

Members at PFCU Annual Meeting

Members Present at PFCU AGM

Retiring Loan Committee Member Mr. Karim Kanji

Retiring Board Member Mr. Afzal Mithwani